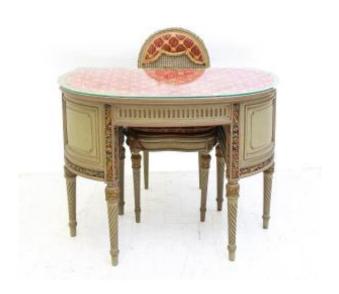

## Description

Louis XVI style dressing table with chair, carved and decorated wood, Early 20th century

Beautiful Louis XVI Venetian style dressing table with two storage doors.

Legs, front and side part finely carved and decorated with floral calls. The same decoration and carving is present in the chair.

Glass top with carpet underneath

Seat to be replaced, although a custom-made table top has been made so they can be used without problems.

Era of construction 1930s

Measurements: H 75 x W 98 x D 52 desk / chair

H 91 x D 40 x W 45 / seat H 50

Dealer