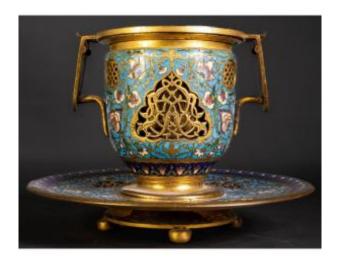

## Barbedienne Cup And Its Tray In Cloisonné Enamels

### Description

A late 19th century gilt bronze vase and tray with cloisonné enamel decoration featuring intermingled floral motifs. The decoration also includes several orientalising openwork forms in bronze.

The base of the vase is signed by the founder "F. Barbedienne".