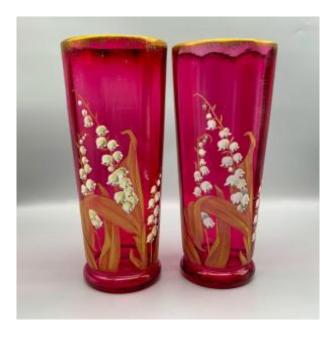

### Description

Sublime pair of Legras vases, 1900 period. In red glass with gold highlights and a magnificent enameled lily of the valley decoration. Height: 24.8 cm Ø at the neck: 10.3 cm In good condition, unsigned. One of the vases still bears the old label of the shop that sold this model in Evreux. They are charming in this pinkish red hue, the lily of the valley decor is unusual and very popular.