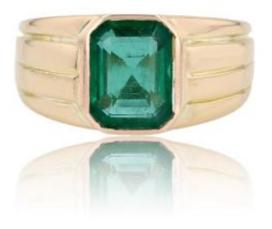

### Description

Old bangle ring whose frame has a decoration of lines all over its body. It is set closed on the top with a step-cut emerald of an intense and lively green.

### Period: 20th century

Main material: yellow gold, 750 thousandths, 18 carats, own hallmark.

Total weight of the emerald: approximately 2.92 carats, emerald certified by laboratory.

Proportions: Height: approximately 11 mm, width: 7.5 mm, thickness: approximately 4.6 mm, width of the ring at the base: approximately 3.1 mm.

Net weight: about 9.1g.

Antique jewel - Work from the 1950s.

Our opinion: a superb emerald ring with a mixed