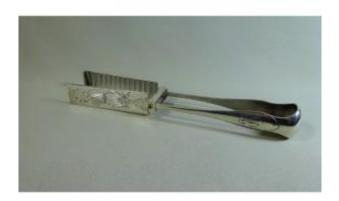

# Asparagus Serving Tongs, Beautiful Art Nouveau Model From Ercuis Goldsmiths With Chiselled Deco

## Description

Very beautiful model of asparagus tongs from the Art-Nouveau period with a rich decoration very finely chiseled with patterns of sheaves of flowers on both sides of the part forming the tongs; to point out the high quality of manufacture, this clamp is really beautiful.

The object in very good condition shows no lack of silvering.

Encrypted on both sides, BC I think.

Length: 25 cm / Weight: 180 g

If you have any questions do not hesitate, we are at your disposal.

I ship all over the world, please ask me for the shipping cost.