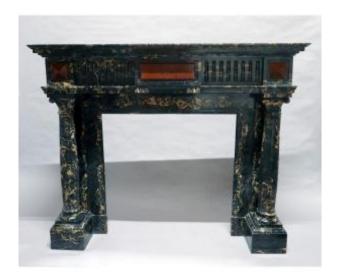

## Louis XVI Style Portor Marble Chimney Mantelpiece, France, Circa 1880

### Description

Beautiful Louis XVI style chimney mantelpiece carved in Portor marble.

The fluted lintel is decorated with a central rectangular cartouche in red marble and ends with a red marble pyramid directly above the jambs, each embellished with a detached fluted column with an ionic capital resting on a square base.