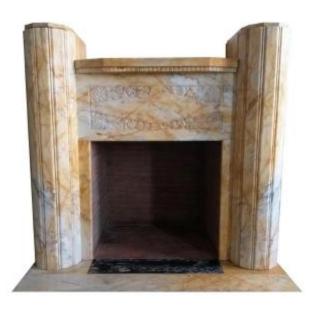

## Description

This is a very delicate, exceptional, classy Art Déco fireplace, ca.1928. From Reims-France. Yellow-Gold Skyros Marble. In a perfect condition.

Art Déco "The Rouring Twenties". The style is characterized by color, geometric figures, zig-zag lines,stylized forms, modern artwork, designer lighting and furniture, handcrafted accessoires. Art Déco shows luxury in an artistic athmosphere.

It's hard to find a beautiful Art Déco fireplace, the period was short: 1920 till 1939. This period evokes that moment, when society was breaking with the past and racing towards the future. It ended suddenly, when worldwar II started... Antique Fireplaces First provides worldwide shippings and delivery in Europe can be done by