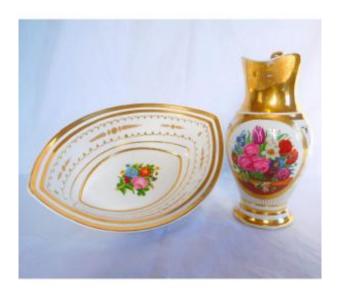

## Empire Paris Porcelain Hand Washing Set - Early 19th Century Circa 1830

### Description

Empire Paris porcelain hand washing set.

Beautiful early 19th century production,
multicoloured porcelain enhanced with fine gold
and decorated with a flowers bouquet, circa 1830.

In excellent condition, gilt is fresh.

Washbasin length: 36cm Ewer height: 25.5cm