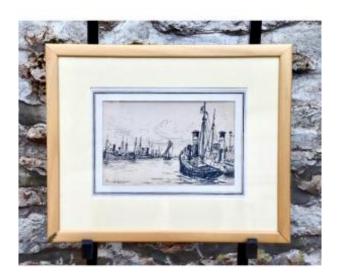

## Drawing By Frank Will Boats In Port

## Description

Jollie drawing by Frank WILL (1900-1950) representing boats in port. This famous painter mainly paints views of Paris or maritime scenes. In this drawing we see different ships berthed at the quay, mainly steam and sailing boats. The gestures are precise and the scene airy. Quality work signed lower left, some damp spots are visible, recent frame.