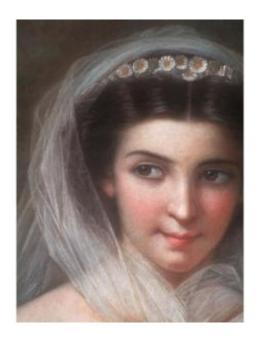

Dimensions H. 131 cm × w. 96cm

Imposing Portrait of a young woman wrapped in a veil of tulle and holding an armful of lilacs -

Soft shades of blue, gray and pink, transparent materials, soft complexions -

Presented in a majestic knotted frame, in gilded stucco on the leaf -

Rare piece due to its size and quality -

On the back Framer's label on Rouen, the pastel has not been opened so a signature is likely given the invoice for this piece -