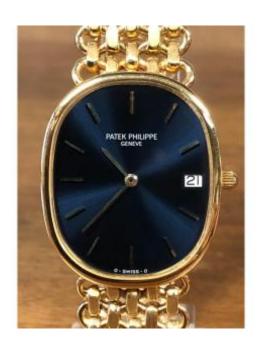

## Patek Philippe Golden Ellipse Gold 18k Quartz Watch

10 000 EUR

Signature: Patek Philippe

Period: 20th century Condition: Bon état

https://www.proantic.com/en/1068301-patek-philippe-golden-

ellipse-gold-18k-quartz-watch.html

## Description

We can read on the Patek Philippe website: "The perfect balance" An elliptical case, at the crossroads of the circle and the rectangle. A blue gold dial, with magical reflections, punctuated by fine indexes and hands. When it made its appearance in 1968, the Ellipse d'Or stood out resolutely from traditional timepieces. but far from fleeting fashions, this watch with its unprecedented geometry was distinguished by its proportions that were particularly pleasing to the eye. its design is inspired by the principle of the ancient "golden number", this "divine proportion" (based on the ratio of magnitude 1/1.6181) discovered by Greek mathematicians, which was origin of some of the greatest architectural and artistic works of humanity. First hand watch. New battery. Good working condition. Wrist