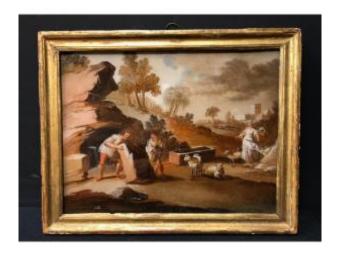

# Small Painting In Gouache Fixed Under Glass, Pastoral Scene In A Landscape, XVIIIth Century

## Description

Small painting in gouache fixed under glass in an harmony of brown, red ochre, orange, blue grey and white colors. Pastoral scene in a landscape, under ancient glass with some bubbles. Old frame in the state, previously restored to paint by place but not requiring new restoration because the whole is balanced.