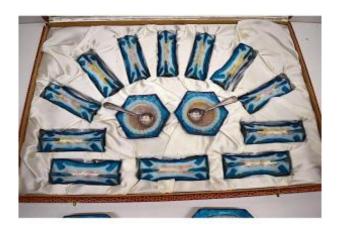

## Emaux Limoges Copper Signed Marylou Knife Holder Salt Salad And Cups 1950 1960 Ref497

280 EUR

Signature: MARYLOU LIMOGES

Period : 20th century Condition : Bon état Material : Enamel

Description

ART OF THE TABLE AROUND 1950 1960.EMAUX LIMOGES .

Box of 12 knife or cutlery rests as well as a pair of salt cellars and two bottle rest cups outside the

They are enamelled copper with turquoise blue decoration and white pearls on a pearly background:

signed by MARYLOU Limoges.

All the pieces are signed in fine gold under cover.

This set is in good condition, like new, no wear, no shock. Normal wear on the box, but correct. PERIOD: around 1950 - 1960.

Box dimensions: 39 x 26 cm.

Dealer

A Coté Antiquités PAINTING, SCULPTURE, FRAMEWORK, GLASSWARE, CERAMIC, COLLECTION OBJECTS

Mobile: 06 12 60 39 35

Fax: alainribeyron@hotmail.fr

8 bis rue du Puits Marel VERGÈZE 30310 Length rest - cutlery: 8 cm. Cup diameter: 12.5 cm. Salt cellar diameter: 6.8 cm.