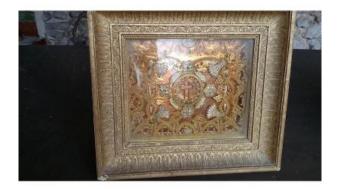

## Reliquary Paperole Start End XVIII XIX Th

#### 950 EUR

Period: 18th century Condition: Bon état

Material: Paper

Length: environ 42,5 cm Width: environ 37,5 cm

### Description

Great PAPEROLLE reliquary late eighteenth or early XIXE. Good condition despite a few shortcomings that are inside the central cross section is unhooked. Small lack on the frame. Difficult to be photographed because of the reflection of the glass. Payment by bank transfer or check. Sending colissimo recommended with very secure insurance