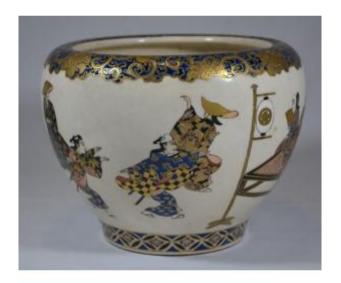

## Description

Satzuma fine earthenware bowl. Decorated with dancers and musicians in colored enamels on a typical cracked white-cream background. The dominant blue color is typical of the "Stasuma Imperial" style. The drawings are of excellent quality. Below mark and signature of the artist. Good condition, no restoration. Diameter 17cm.