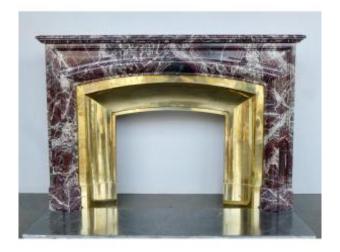

### Description

Fireplace in red and green Levanto marble (serpentine) (Liguria, Italy), Louis XIV style, carved in the 19th century, in perfect condition. Called "boudin", the hanger of its lintel reserves two shaped tables at its ends, a generous torus, framed, underlines the circumference of its hearth. Its narrow brass hearth is original, as is its floor slab in gray stone from Saint Cyr au Mont d'Or. The total depth, including the floor slab, is 70 cm. Its length at the body is 139 cm. The dimensions of its hearth are 66 cm wide and 60 cm high. You can visit our website: www.claudeaugustin.com