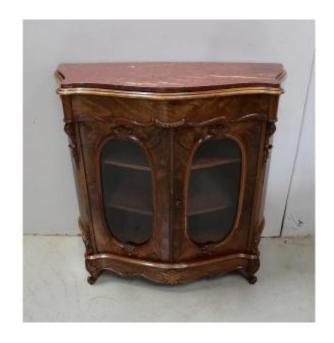

## Description

Small Showcase in Blond Walnut Veneer, at support height and with rounded lines: curved front and curved sides. The top is a predominantly Red Morello Cherry Marble, embedded in a molded wood surround. The set is cut according to the curves of the furniture. This Showcase opens with a drawer 7 cm deep, hidden in the belt but nevertheless decorated with Garlands carved in the lower part which continue on the sides. Below, this piece of furniture offers two doors with windows in medallions, with contours underlined by a curved strip and top and bottom ornaments. They lock and the one on the right has a brass lock over its entire height. These doors reveal a Mahogany interior furnished with two shelves each offering a maximum width of 30 cm. The uprights are cut with projections on

## Antiquités Lecomte

Antiquaire Généraliste

Tel: 02.40.57.63.83

Mobile: 06.38.26.81.12

Nationale 137

**HERIC 44810** 

the upper part, then with canted sides embellished with leafy falls. This Showcase ends with a molded and scalloped plinth, resting on two front legs worked in windings and two straight rear legs. We find in the center of the lower crosspiece a sculpted decor reminiscent of those described above. We will remember in particular from this piece of furniture the hue and the essence of its wood, a particularity which, associated with the Warm color of its Marble, contributes to the Charm of this Napoleonic Showcase. \*\*\*\*\*\*\* Period: 19th century Perfect condition after restoration in our workshop. Wax finish only. Polished and lustrous marble. Additional photos available by clicking on the following link: https://www.antiquites-lecomte.com/boutique/me ubles-de-decoration/petite-vitrine-en-noyer-blond -epoque-napoleon-iii-xixe Delivery possible, in France and Europe, by our partner specialized in the transport of furniture. Dimensions: Body: Length: 80 to 96 cm Width: 27 to 31 cm Marble: