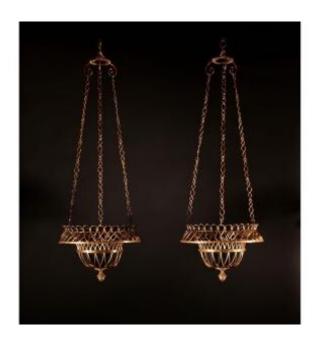

### Description

Signed Marius-Ernest Sabino, Rare Pair Of Early Sabino Gilded Bronze Woven Hanging Lamps/Jardinières Circa 1920.

Stamped with the name Sabino Paris M S on both lamps on a washer, (see image).

It is known that Marius Ernest Sabino was impressed by the advent of the electric light providers, a huge market for shades and panels, so Sabino began his first commercial endeavor making those, mostly from wood and bronze. Still with the original old shades, now in poor condition, two new shades have been made and covered with black fabric, (see image of old shades).

The complete lamps in original beautiful used condition, the gilding with old used patination. 82cm high 28cm wide 28cm deep.