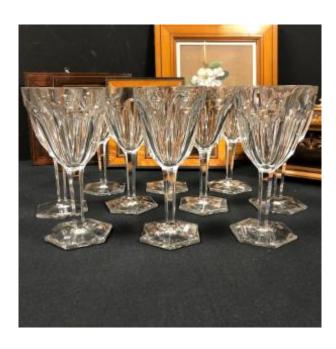

## 10 Large Crystal Glasses Attributed To Baccarat, Compiègne Model

500 EUR

Signature : Attribués à Baccarat

Period: 20th century

Condition: Très bon état

Material : Crystal Height : 18,2 cm

https://www.proantic.com/en/1066466-10-large-crystal-glasse s-attributed-to-baccarat-compiegne-model.html

## Description

10 large standing water glasses, Compiègne models, in cut crystal with 6 facets, hexagonal leg and foot, lots of shine, perfect condition. These glasses are old, which is why they are not signed, but they are attributed to the Baccarat house, which continued this model, very close to the Harcourt model, but more slender and elegant.

Diameter at the rim: 8.4 cm