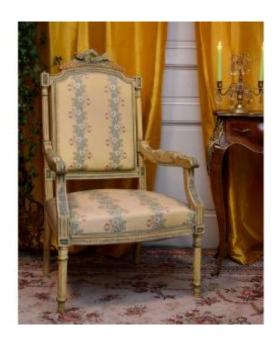

## Large Louis XVI Style Armchair Lacquered And Rechampi, Decor With Quiver Of Arrows, Twentieth

490 EUR

Period: 20th century

Condition : Petits manques de peinture et boiseries, voir

descriptif

Width: 62,5cm

## Description

Charming Louis XVI style armchair in pale yellow lacquered wood with celadon green rechampi. This chair is quite large and comfortable. The seat is in good shape. The structure is sound and solid. Slightly satiny covering fabric with floral decoration in tones matching the woodwork. Discreet halos on the seat (see photos). This seat is in good general condition, however some small lacks of woodwork are to be noted in the sculptures (accidents to the spinning tops and wear at the end of a front foot)