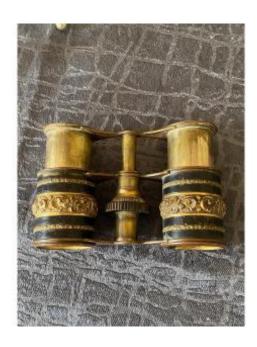

# Pair Of Theater Binoculars In Chiseled Brass

## Description

Pair of chiseled brass binoculars in frieze on a black metal background.

Mention on the optical tricks: Patent of Invention Comes with a small bag holder dog in gilded metal (wear to gilding) early 20th century with blue eyes and red stone necklace