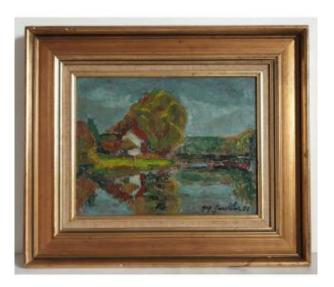

## Madeleine Gaeckler (born In 1911) Oil On Panel Lake Landscape 1950

## Description

Oil on panel (rigid cardboard) representing a lake landscape by Madeleine Gaeckler, French painter born in 1911.Signed and dated 1950 lower right.Note some lack of paint layer visible in the photos.Golden wooden frame with traces of wear.Dimensions without frame: 35 X 27 cm.Dimensions with frame: 52 X 44 cm.