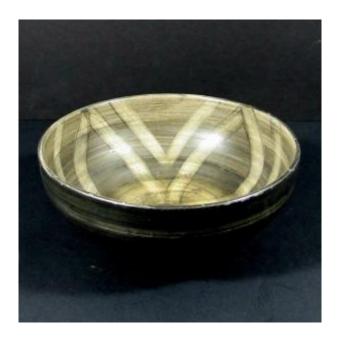

## Earthenware Bowl Tapis Vert Factory Vallauris

## Description

Rare earthenware cup from the "Tapis Vert" factory in Vallauris, with African decor of light green geometric patterns on a dark green background. 1950s. Very good condition

Diameter 18.5cm

Height 7.5cm

Signed below Tapis Vert Vallauris

Tapis Vert

This workshop was founded in 1950 by Claire and René Batigne. The main turner in this workshop was Blaise Aïelo, assisted by Albert Thiry, Claude Verlinde and François Natoli. Until 1966 this workshop called on many artists such as Amédée Ozenfant, Prince Rodolphe de Faucigny Lucinge, Irving Hoffmann, Bemelmans, Nicolas de Staël and Jacques Prévert. In 1966, the factory was taken over by Blaise Aïelo. Source: Marks