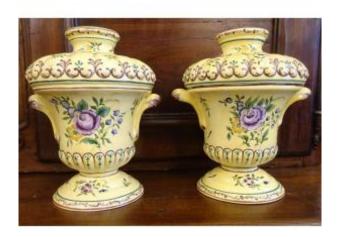

## Pair Of Clamecy Earthenware Vases

### Description

Pair of 18th century fire pot vases in earthenware from Clamecy (Nièvre). The floral decoration on a yellow background is clearly inspired by earthenware from Montpellier or Marseille. These two objects bear the signature of Roger Colas, earthenware maker who practiced in Clamecy from 1937. The decoration on these pieces was put in place in the post-war years. Vases presented for sale in excellent condition.