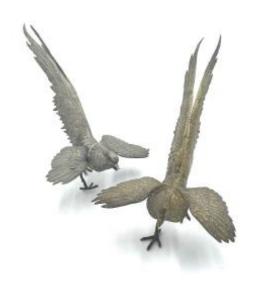

## Description

Pair of engraved metal sculptures depicting two mythological birds, traceable to the French sphere and datable to the late 19th and early 20th centuries. The two sculptures are almost identical, distinguished by minor differences, such as the position of the legs; the most striking feature, however, lies in the metal chrome plating in that one sculpture is of a silver color, while the other has a surface coloring closer to brass.