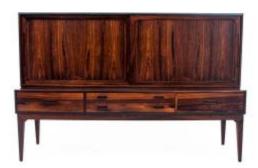

## Vintage Danish Rosewood Sideboard By S. Hansen, 1960s.

3 400 EUR

Signature: Severin Hansen

Period: 20th century

Condition : Restauré par notre atelier

Length: 190 Height: 125 Depth: 53

## Description

Highboard sideboard, designed by Severin
Hansen. It was produced in the 1960s in
Denmark. The whole is covered with a rosewood
veneer. The sideboard has a spacious interior,
shelves and drawers behind sliding doors.
Preserved in very good condition, it has
undergone a wood renovation process. Style
Mid-century modern State Renovated Material
Wood: rosewood. 1960s. Color Brown Width 190
cm Height 125 cm Depth 53 cm