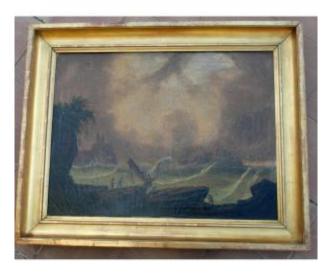

## Oil On Canvas Follower Of Joseph Vernet: Shipwreck Scene Early Nineteenth In Its Frame

## Description

Oil on canvas early 19th century: shipwreck scene on a rocky coast with rough seas. French school follower of JOSEPH VERNET with a trace of signature at the bottom left. Canvas and original frame seen 47cmx65cm overall 81cmx64cm