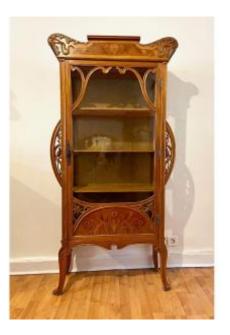

## Nancy School Art Nouveau Showcase

## Description

pretty art nouveau showcase in light wood, probably fruit, inlaid decoration of foliage and flowers, carved cutouts on the pediment and sides, glazed on 3 sides. opens by a glass door in front, with its key. the bottom is in wood painted in a golden stingray style. very good condition