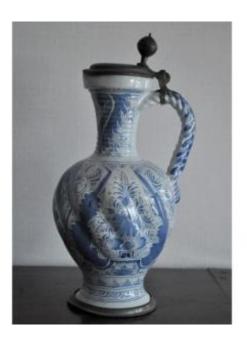

## Earthenware Pitcher From Delft Or Nuremberg - Circa 1700

## Description

Rare and beautiful earthenware pitcher with a slightly bluish glaze, oval body with oblique ribs, braided handle, narrow cylindrical neck with fine stripes. Decorations of flowers in cobalt blue, medallion with decorations of a bowl of fruit and a peacock. Pewter mounting and cover. Ball state, Delft or Nuremberg, 18th century. Height 29 cm Careful, secure and tracked shipping, for destinations not indicated, contact me, thank you ref 3533