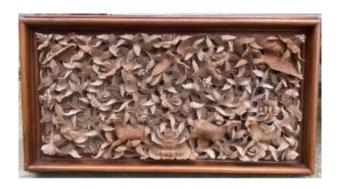

## Large Carved Wooden Panel Decorated With Foliage And Animals

4 500 EUR

Period : 20th century Condition : Bon état

Material : Teak

Width: 133,5cm

Height: 73cm

## Description

I offer you this large and extraordinary decorative teak panel richly carved with openwork foliage and animals. the sculpture is deep and very good quality, Asian manufacture which is around fifty years old. External format of the frame: 133.5cm x 73cm rebate: 112cm x 53cm Contact me for transport in France and around the world