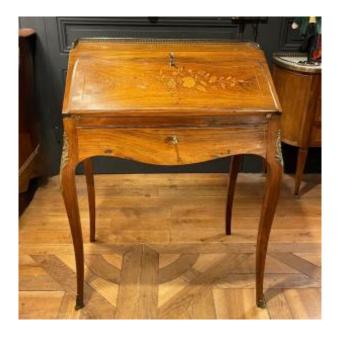

## Description

Sloping desk in rosewood marquetry with nets and floral decoration XIXth Napoleon III period in Louis XV style It opens with a large drawer and a flap and rests on 4 arched legs.

Bronze falls on the front feet.

Openwork brass gallery on the top shelf. By opening the flap, we discover a theater composed of 2 drawers.

Rosewood interior with nets on the drawers and black leather

Dimensions: Width: 65 cm / Depth: 45 / Height

top shelf with gallery: 91 cm

Dimensions of the flap: 62 cm x 25 cm Height of

the flap: 74cm