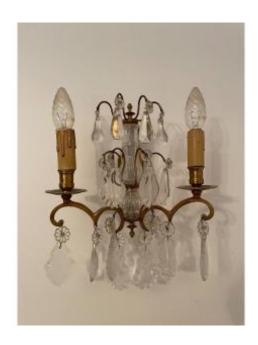

## Pair Of Wall Sconces With Pampille And Pendants Early XX Eme In Crystal And Gilt Bronze

450 EUR

Period: 20th century

Condition : Bon état

Length: 32 cm

Width: 26 cm

Depth: 15 cm

## Description

Pretty and beautiful pair of wall lights with 2 lights and pendants in Crystal, glass, bronze and brass In perfect condition, functional electricity Dimension: 32 by 26 cm and depth 15 cm Note: a bulb cover has been replaced but not important All our objects on antiuites-monfuturanterieur.fr