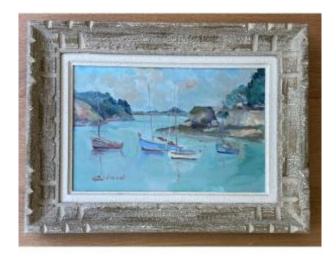

## Description

Sailboats in the small port of Conleau near Vannes in Brittany.

Superb oil on canvas, it is signed Clément. The small bridge that joins the rock in the background on the right is characteristic.