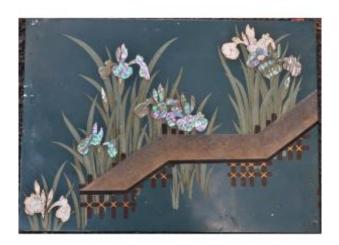

## Description

Wooden panel covered with a thick layer of green urushi lacquer decorated with a lake landscape. A pontoon on stilts in light relief brown, ocher and yellow lacquer is surrounded by flowering Irises. The leaves are also in green thick lacquer and the flowers are in mother-of-pearl and eggshell, probably ostrich. The work is particularly neat and very solid. No signature, but certainly an excellent artist. We think, without absolute certainty, that it is a Japanese work probably from the Taisho period around 1920 or before? Very rare object. 545x395mm Good condition.