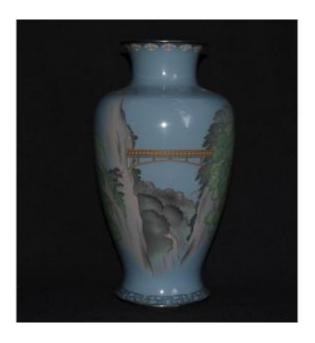

### Description

Cloisonne enamel vase on hammered copper base. The meticulously positioned wires are in silver, as are the borders. The decor is simple, showing a bridge between two hills but exceptional because of its historical interest. Indeed it is a vase commemorating the bold construction of an aqueduct by a Japanese electricity company in the 1900s. The Chinese characters written below must relate the event, date it and also probably give the name of the creative artist or that of the enameling workshop. We knew of another identical vase that was on sale in the United States a few years ago, but it was broken. This one is in good condition except for a tiny crack above the bridge, visible on the photos and 2 minor dents on the silver edges without affecting the enamel, also visible on the