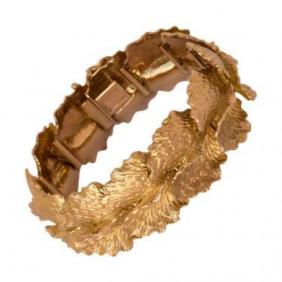

## Vintage Motif Bracelet Gold Leaves - 68,6g - 1960 - Reference: Cv 3

7 200 EUR

Period: 20th century

Condition : Parfait état

Material: Gold

## Description

Beautiful original bracelet consisting of 12 units each of which a concave and a convex sheet to one side of the other relating to the other and articulated by a small pin. The ratchet clasp is invisible in the leaves with the ends 8 of security.

+ Metal: Yellow Gold 750  $^{\circ}$  / oo, 18K. punch rhino head.

+ Length: 18.5 cm, width: 2 cm

+ TOTL gem weight: 68.6 g. + Epoque: Old

Jewel - French 1960

Find this bracelet and our other models http://www.bijouxbaume.com/bracelet-femme.ht m