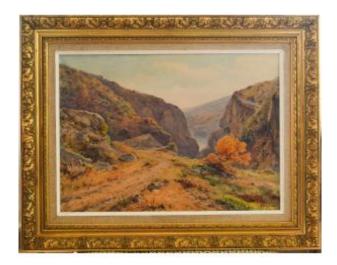

# Table XIX Landscape Oil On Canvas By Henri Besine

# Description

Painting Oil on canvas XIX - XX representing a landscape signed Henri Bésiné. Provençal painter Montpellier (his hometown), very famous in Languedoc Rossillon, Occitanie, Vaucluse, for his contrasting landscapes of light filtered by a slight mist, and of great finesse of execution. Its landscapes with poetic charm, with soft and delicate colors specific to this artist Henri Bésiné. Good condition. Dimensions of the work 33 x 47 Dimensions with frame 60 x 47 Colissimo shipping Free shipping for France Neat packaging