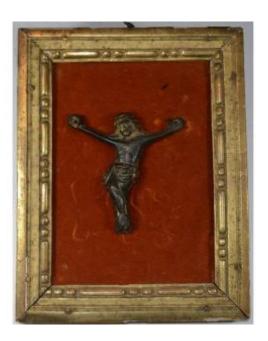

Cast Bronze Christ. 13° Century.

## Description

Small Christ in cast bronze, traces of gilding. The bronze has a beautiful old patina, there is very little gilding left. He wears a loincloth and an Egyptian headdress. A stylized flower appears to be drawn on his belly. It was mounted on a gilded wooden frame probably in the 18th century. Height of Christ alone 95mm. Good condition, no repairs, normal wear for the period, original patina.

## 1 800 EUR

Period : Before 16th century Condition : En l'état Material : Bronze Height : 9,5cm