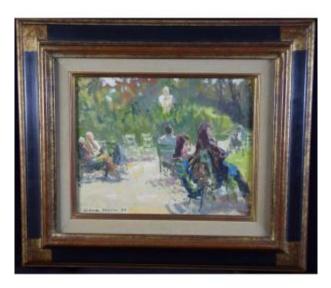

## Claude Marin (1914-2001) Animated Park, Oil On Cardboard

## Description

This oil on cardboard representing an animated scene in a park is signed lower left Claude Marin and dated 86. Originally from Nantes, Claude Marin (1914-2001) painted Breton beaches, but also animated Parisian scenes in squares or in parks like the painting that we propose. Oil in very good condition. Dimensions --oil: 19.5 cm x 24 cm Frame: 32 cm X 37 cm