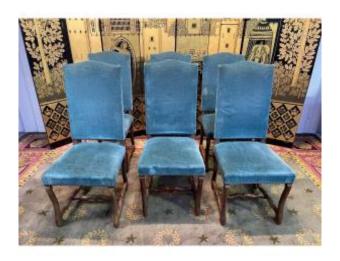

# Suite Of 6 Louis XIII Style Chairs - Sheep Bone

### Description

Suite of 6 chairs Louis XIII style / Sheep bone oak frame and blue velvet.

Seat height 48 cm