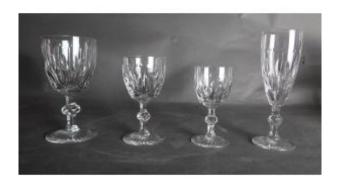

## Description

51-piece glass service from the Lemberg crystal factory (1925 1997) including 12 water glasses, 12 red wine glasses, 12 white wine glasses and 12 champagne glasses as well as two carafes with their stoppers and a water pitcher. These glasses are of irreproachable quality and entirely handmade with a lead content of 30% which indicates an unfailing robustness. Indeed this crystal factory was very famous for its know-how because many workers came from Baccarat and Saint Louis. DIMENSIONS: WATER GLASS: 15 CM HIGH AND 8 CM IN THE DRINKER, RED WINE GLASS 12.5 CM HIGH AND 6.5 CM IN THE DRINKER, WHITE WINE GLASS 11.5 CM HIGH AND 5.8 CM IN THE DRINKER, CHAMPAGNE FLUTE 16.5 CM DEEP HIGH AND 5.3 CM AT THE DRINK,

# Philippe Cote Antiquités

Antiquaire Généraliste

Tel: 06 07 40 27 64

Mobile: 06 07 40 27 64

35 rue du 8 Mai 1945

Chauffailles 71170

| CARAFE 28 CM HIGH AND PITCHER 18.5<br>CM HIGH;                             |
|----------------------------------------------------------------------------|
|                                                                            |
|                                                                            |
|                                                                            |
|                                                                            |
|                                                                            |
|                                                                            |
|                                                                            |
|                                                                            |
|                                                                            |
|                                                                            |
|                                                                            |
|                                                                            |
|                                                                            |
|                                                                            |
|                                                                            |
|                                                                            |
| https://www.proantic.com/en/1056403-crystal-glasses-service-51-pieces.html |