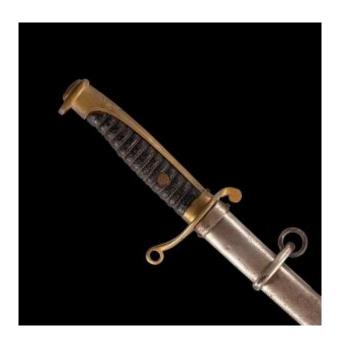

## Description

M-1889 Japanese Naval Prison and Shore Patrol sword.

It is in overall good condition with some little rusty, which shows that it is not new. Please see pictures to find out more about the condition of the piece.

It is a nice rare piece.

Dimensions: Total length: 79 cm. Blade length:

56.3 cm. Blade width: 2.5 cm. SKU: K001.0.23.16.03.20