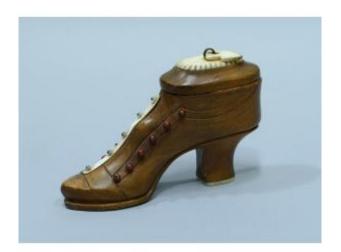

# Wooden Snuffbox In The Shape Of A Woman's Shoe Datable From The 19th Century

# Description

Wooden snuffbox in the shape of a woman's shoe with a heel.

Presence of 12 red pearl buttons on each side and 5 white pearls on the top.

Lid grip and bone heel.

Presence of 2 dice below the sole (rare).

Dimensions: length (diagonal) of 12.3 cm x height of 7 cm.

England dating from the 19th century.