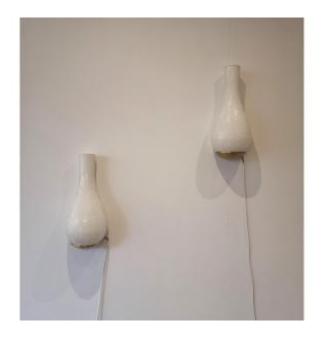

### Description

Magnificent and rare pair of wall sconces by Jean Perzel from the 1940s. These sconces are, in perfect condition, have an egg shape with a flared neck on the top. The lampshades are made of textured glass with a superb crackled appearance. This marbled effect is just as beautiful illuminated or not. They rest on a brass base, engraved "J.PERZEL" inside. This atypical model benefits from a good size, almost 40cm! The photos really do not accurately show the beauty of these sconces. Revised electrification.