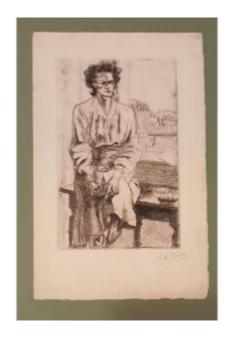

# Self-portrait Of Solange De Bievre, Engraving

# Description

Self-portrait of the artist around 1938, she is seated at her window overlooking rue Visconti She was a pupil of André Lhote and Dunoyer de Segonsac, she led a bohemian life as an artist in the Latin Quarter (rue Visconti), she ends up miserably in a retirement home Autograph signature lower right