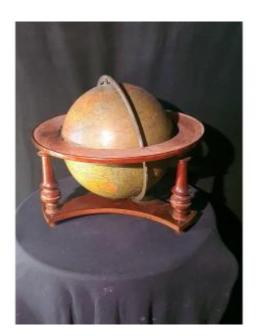

## Globe Gérard Barrere Thomas

## Description

World map with its tripod support in turned solid walnut wood signed G Thomas. Very good general condition, some light but really tiny scratches, for this sphere from the 1930s. Very nice decorative effect for this set due to the presence of its original tripod which can be placed on a dresser or a middle table given its full our earth in your interior. Nice size diameter 47 cm.

## 780 EUR

Signature : G Thomas Period : 20th century Condition : Très bon état Diameter : 47 Height : 43