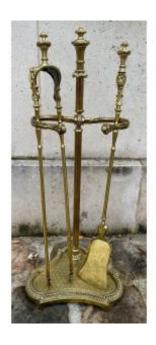

## Fireplace Servant. Louis XVI Bronze Fireplace Kit

550 EUR

Period: 19th century

Condition: Excellent état

Width: 30 Height: 72 Depth: 22

## Description

Louis XVI style fireplace set, in gilded bronze including a servant with its log tongs and ash shovel. Servant with fluted barrel and triangular-shaped sole decorated with diamonds stitched with honeycomb. Entourage decorated with stripes of heart surmounted by a frieze of pearls. Nurse with curved arms and surmounted by acanthus leaves ending in a seed with water leaves. Shovel and tongs decorated with lions' muzzles alternated in the lower part by small balusters. Knob with gadrooned baluster and wreath of laurel leaves.