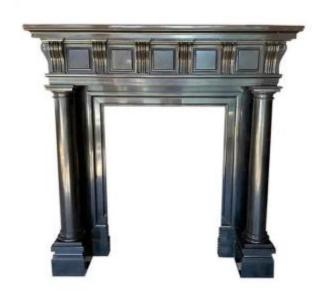

## Description

A Renaissance Belgian fireplace, made out of the blackest black marble: Noir de Mazy. A piece of Glorie of a past era. The heavy and moulded shelf rest above a panelled frieze, supported by six corbels. Full round and free standing columns fronting the jambs, resting on sturdy, double footblocks. We have more, similar fireplaces, but this fireplace is opposite all others: Total deep-black. This 'Black Matters' fireplace will be a focal point in any room, providing an expressive echo of the past. Also in a contemporary room. It has perfect dimensions for bringing inn a BIG firebox. Note: Photo's are taken before dismantling, fireplace is cleaned now in my workshop. Worldwide shippings. Delivery in Europe can be done by Antique