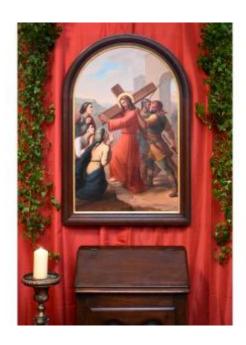

## Stations Of The Cross, Ascent To Calvary Of Christ, Oil On Framed Canvas, Epoque XIX

2 500 EUR

Period: 19th century

Condition: Très bon état, restauré

Width: avec cadre: 70,5cm Height: avec cadre 103,5 cm

## Description

Superb oil on canvas representing the ascent to Calvary of Christ. Unsigned work from the 19th century. The colors are beautifully supported. The treatment of the gaze of the characters is particularly interesting. This painting is in very good condition: It has been perfectly restored and then relined. It is presented in a molded solid oak frame made to measure. A discreet gold edging is present on its inner border, thus perfecting the luminosity of the work. Dimensions with frame: 103.5 cm x 70.5 cm Canvas dimensions only: 92 cm x 58.5 cm