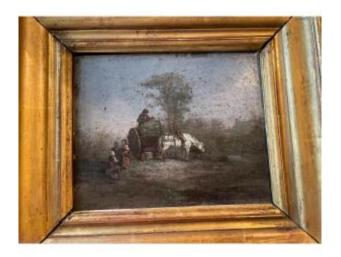

## La Pause Campagnarde With Horse-drawn Carriage

## Description

Very beautiful little painting from the beginning of the 19th century representing a country scene with hitch and peasants at the break. Very beautiful pictorial technique, oil very pleasant visually. Of good quality! 23.5 cm by 20.5 cm with its beautiful frame and 15x13 cm without. Table in its juice and its old patina! Very kind!